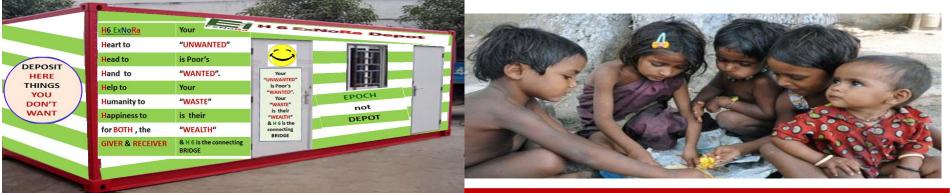

## H6 ExNoRa Depot

| H6 ExNoRa                     | Your                              | HGENN                                | IoRa Depe |
|-------------------------------|-----------------------------------|--------------------------------------|-----------|
| Heart to                      | "UNWANTED"                        |                                      |           |
| Head to                       | is Poor's                         |                                      |           |
| Hand to                       | "WANTED".                         | Your<br>"UNWANTED"                   |           |
| Help to                       | Your                              | is Poor's<br>"WANTED".               |           |
| T Humanity to<br>Happiness to | "WASTE"                           | Your<br>"WASTE"                      | EPOCH     |
|                               | is their                          | is their<br>"WEALTH"                 | DEPOT     |
| for BOTH , the                | "WEALTH"                          | & H 6 is the<br>connecting<br>BRIDGE |           |
| GIVER & RECEIVER              | & H 6 is the connecting<br>BRIDGE | DRIDOL                               |           |