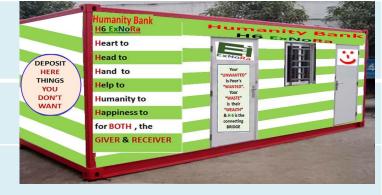

#### Humanity Bank (H 6 ExNoRa)

DEPOSIT HERE THINGS YOU DON'T WANT

| · ·                               | A CONTRACT TO A CONTRACT                                                                   |
|-----------------------------------|--------------------------------------------------------------------------------------------|
| Humanity Bank<br><u>H6 ExNoRa</u> | Humanity Bank                                                                              |
| Heart to                          | H6 ExNoRa                                                                                  |
| Head to                           | ExNoRa                                                                                     |
| Hand to                           | Your<br>"UNWANTED"                                                                         |
| Help to                           | is Poor's<br>"WANTED".<br>Your                                                             |
| Humanity to                       | "WASTE"<br>is their                                                                        |
| Happiness to                      | "WEALTH"<br>& H 6 is the                                                                   |
| for BOTH , the                    | connecting<br>BRIDGE                                                                       |
| GIVER & RECEIVER                  |                                                                                            |
|                                   | Heart to<br>Head to<br>Hand to<br>Help to<br>Humanity to<br>Happiness to<br>for BOTH , the |