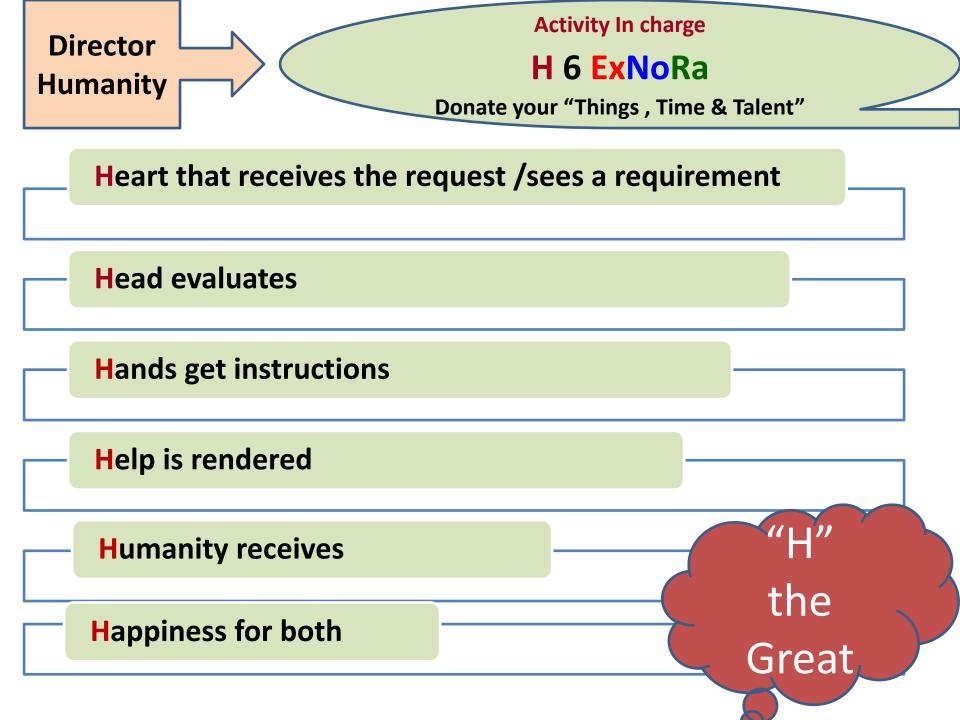

|                                      |           |
| Hand to                       | "WANTED".                         | Your<br>"UNWANTED"                   |           |
| Help to                       | Your                              | is Poor's<br>"WANTED".               |           |
| T Humanity to<br>Happiness to | "WASTE"                           | Your<br>"WASTE"                      | EPOCH     |
|                               | is their                          | is their<br>"WEALTH"                 | DEPOT     |
| for BOTH , the                | "WEALTH"                          | & H 6 is the<br>connecting<br>BRIDGE |           |
| GIVER & RECEIVER              | & H 6 is the connecting<br>BRIDGE | DRIDOL                               |           |





# H6 ExNoRa Depot

## H6 ExNoRa

Heart to Head to Hand to Help to Humanity to Happiness

## H6 in your home & office

There are more than 30 things that you can give . You can collect & give . Any of the things you can start collecting & giving . Place is not a problem . The space must be there in your mind. box to collect , store & distr



## Where to keep the bag?



### **Beneath staircase**

Car Shed Balcony Veranda Beneath your COT Overhead LOFT



## Who will do it?

- Anyone all the members of your family. You don't need to worry about children and their morals. Initiate them with these activities.
- 1. They will develop a tremendous feeling of having become responsible & will be so
- 2. Don't forget the golden saying "Idle-man's mind is devil's workshop"



| Name        | Amuse