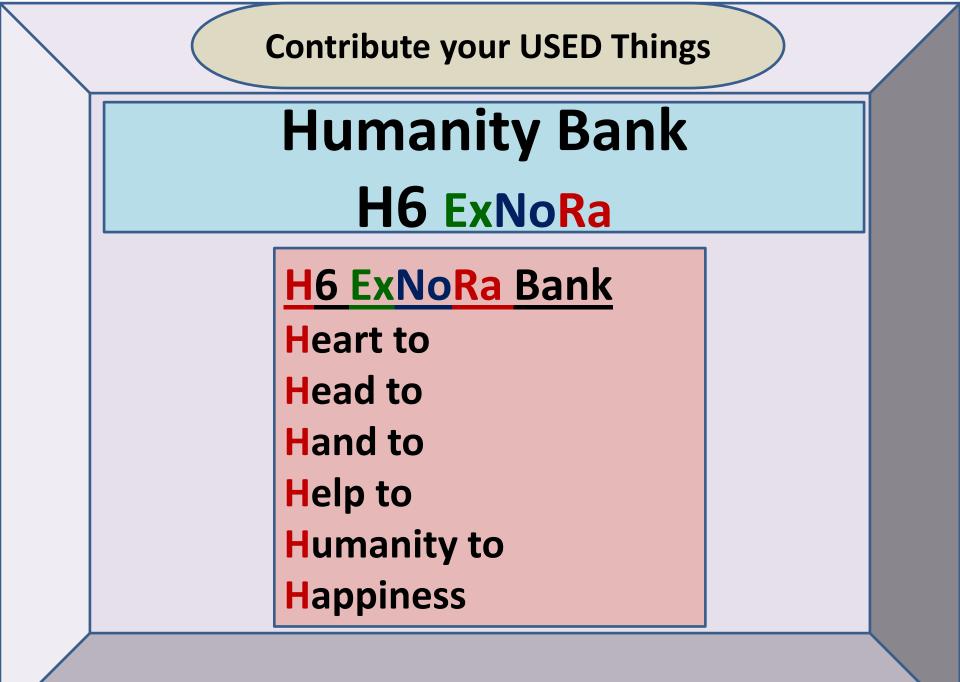

#### Humanity Bank (H 6 ExNoRa)

## Why give THINGS ?

- Your UNWANTED is poor's WANTED
- Your WASTE is poor's WEALTH

- By your **POSSESSING** you ENJOY. By **GIVING** both ENJOY
- You reduce **WASTE**
- You **LESSEN** the burden of Waste Managers
- You cut **POLLUTION**
- You protect **ENVIRONMENT**
- You help **CONSERVATION**
- You bring **PEACE & HARMONY** in the society