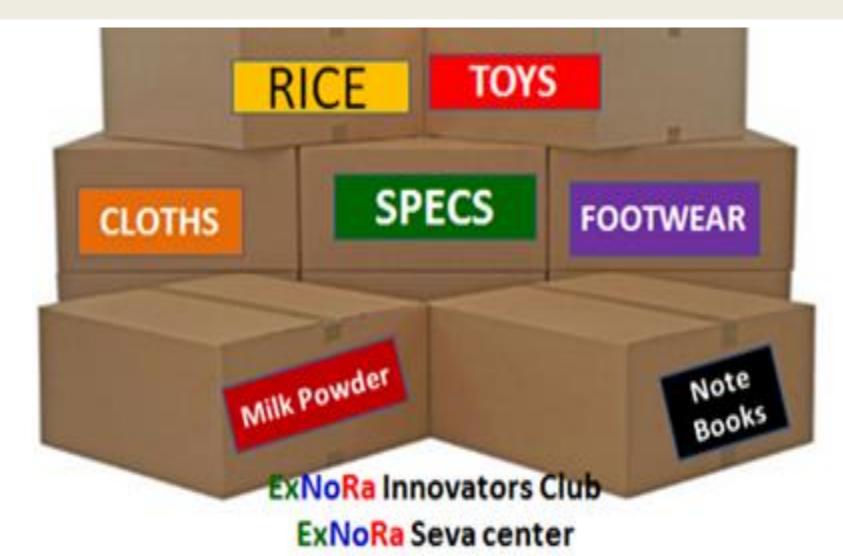

## <u>The 3 "T"s + 1</u>

1. Things (Used & Unused) in the Humanity Bank in the ExNoRa Seva Center

2. Time (Spare Time / Leisure)

3. Talents (Ordinary & Special Skills)

Plus the 4<sup>th</sup> one Toll (OPTIONAL)

- 1. Things (Used & Unused)
- a. That you DON'T NEED anymore
- b. That is **SURPLUS**

- c. That you can be WITHOUT
- d. That you THINK will be MORE USEFUL to another
- e. That one occupying **SPACE** in your home
- f. That one you want to **REPLACE** with a new one
- g. That one you want to buy & donate on an OCCASION
- h. That one can't be used due to REPAIR
- i. That one you DON'T LIKE
- j. That one that is absolute **WASTE**

## Why give THINGS ?

- Your UNWANTED is poor's WANTED
- Your WASTE is poor's WEALTH

- By your **POSSESSING** you ENJOY. By **GIVING** both ENJOY
- You reduce **WASTE**
- You **LESSEN** the burden of Waste Managers
- You cut **POLLUTION**
- You protect **ENVIRONMENT**
- You help **CONSERVATION**
- You bring **PEACE & HARMONY** in the society