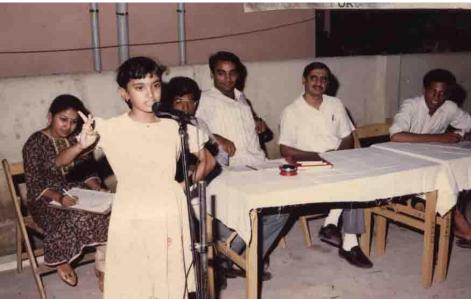

ExNoRa Seva Center as the place where all the service minded people will meet to give 3 "T"s which will not cost them anything.