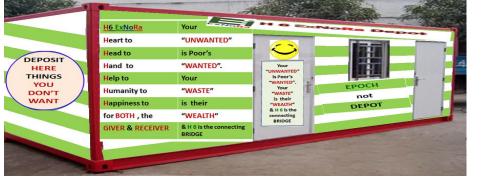

DEPOSIT HERE THINGS YOU DON'T WANT

| · ·                               | A CONTRACT TO A CONTRACT                                                                   |
|-----------------------------------|--------------------------------------------------------------------------------------------|
| Humanity Bank<br><u>H6 ExNoRa</u> | Humanity Bank                                                                              |
| Heart to                          | H6 ExNoRa                                                                                  |
| Head to                           | ExNoRa                                                                                     |
| Hand to                           | Your<br>"UNWANTED"                                                                         |
| Help to                           | is Poor's<br>"WANTED".<br>Your                                                             |
| Humanity to                       | "WASTE"<br>is their                                                                        |
| Happiness to                      | "WEALTH"<br>& H 6 is the                                                                   |
| for BOTH , the                    | connecting<br>BRIDGE                                                                       |
| GIVER & RECEIVER                  |                                                                                            |
|                                   | Heart to<br>Head to<br>Hand to<br>Help to<br>Humanity to<br>Happiness to<br>for BOTH , the |

## H6 ExNoRa Depot

| H6 ExNoRa                     | Your                              | HGENN                                | IoRa Depe |
|-------------------------------|-----------------------------------|--------------------------------------|-----------|
| Heart to                      | "UNWANTED"                        |                                      |           |
| Head to                       | is Poor's                         |                                      |           |
| Hand to                       | "WANTED".                         | Your<br>"UNWANTED"                   |           |
| Help to                       | Your                              | is Poor's<br>"WANTED".               |           |
| T Humanity to<br>Happiness to | "WASTE"                           | Your<br>"WASTE"                      | EPOCH     |
|                               | is their                          | is their<br>"WEALTH"                 | DEPOT     |
| for BOTH , the                | "WEALTH"                          | & H 6 is the<br>connecting<br>BRIDGE |           |
| GIVER & RECEIVER              | & H 6 is the connecting<br>BRIDGE | DRIDOL                               |           |