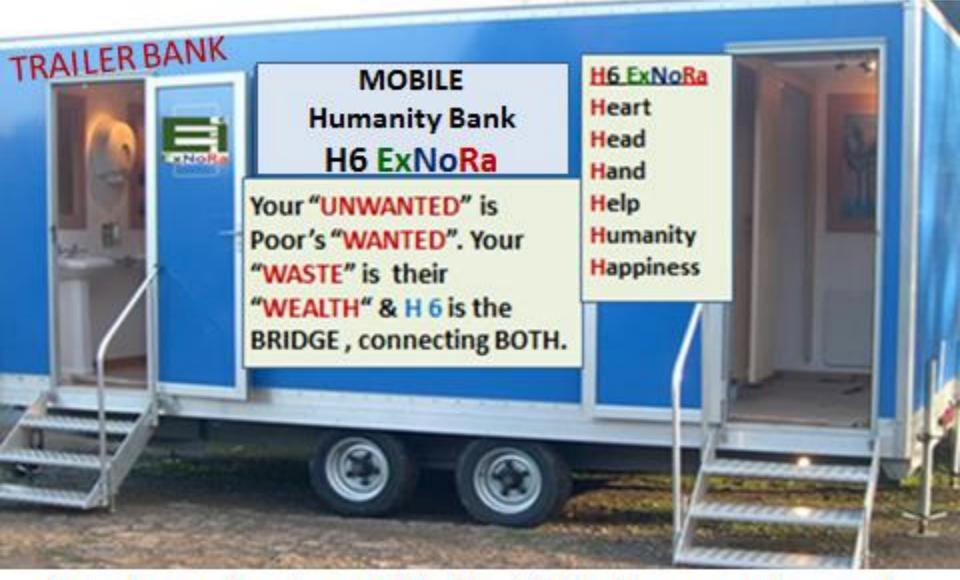

# Humanity Bank MOBILE

Bank Heart to Head to Hand to Help to Humanity to Happiness

People need not go . ExNoRa H6 Bank can reach people wherever they gather like market , parks , playgrounds , temple festivals, Beach , Railway Stations , Bus Stations, etc.