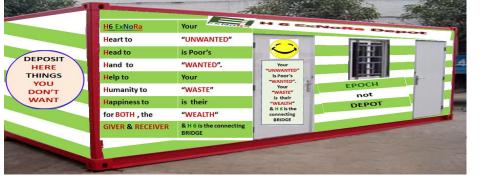

DEPOSIT HERE THINGS YOU DON'T WANT

| · ·                               | A CONTRACT TO A CONTRACT                                                                   |
|-----------------------------------|--------------------------------------------------------------------------------------------|
| Humanity Bank<br><u>H6 ExNoRa</u> | Humanity Bank                                                                              |
| Heart to                          | H6 ExNoRa                                                                                  |
| Head to                           | ExNoRa                                                                                     |
| Hand to                           | Your<br>"UNWANTED"                                                                         |
| Help to                           | is Poor's<br>"WANTED".<br>Your                                                             |
| Humanity to                       | "WASTE"<br>is their                                                                        |
| Happiness to                      | "WEALTH"<br>& H 6 is the                                                                   |
| for BOTH , the                    | connecting<br>BRIDGE                                                                       |
| GIVER & RECEIVER                  |                                                                                            |
|                                   | Heart to<br>Head to<br>Hand to<br>Help to<br>Humanity to<br>Happiness to<br>for BOTH , the |

## H6 ExNoRa Depot

| H6 ExNoRa                     | Your                              | HGENN                                | IoRa Depe |
|-------------------------------|-----------------------------------|--------------------------------------|-----------|
| Heart to                      | "UNWANTED"                        |                                      |           |
| Head to                       | is Poor's                         |                                      |           |
| Hand to                       | "WANTED".                         | Your<br>"UNWANTED"                   |           |
| Help to                       | Your                              | is Poor's<br>"WANTED".               |           |
| T Humanity to<br>Happiness to | "WASTE"                           | Your<br>"WASTE"                      | EPOCH     |
|                               | is their                          | is their<br>"WEALTH"                 | DEPOT     |
| for BOTH , the                | "WEALTH"                          | & H 6 is the<br>connecting<br>BRIDGE |           |
| GIVER & RECEIVER              | & H 6 is the connecting<br>BRIDGE | DRIDOL                               |           |