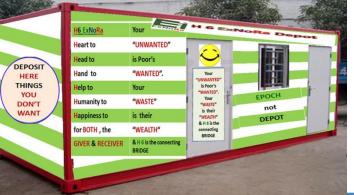

DEPOSIT HERE THINGS YOU DON'T WANT

| · ·                               | A CONTRACT TO A CONTRACT                                                                   |
|-----------------------------------|--------------------------------------------------------------------------------------------|
| Humanity Bank<br><u>H6 ExNoRa</u> | Humanity Bank                                                                              |
| Heart to                          | H6 ExNoRa                                                                                  |
| Head to                           | ExNoRa                                                                                     |
| Hand to                           | Your<br>"UNWANTED"                                                                         |
| Help to                           | is Poor's<br>"WANTED".<br>Your                                                             |
| Humanity to                       | "WASTE"<br>is their                                                                        |
| Happiness to                      | "WEALTH"<br>& H 6 is the                                                                   |
| for BOTH , the                    | connecting<br>BRIDGE                                                                       |
| GIVER & RECEIVER                  |                                                                                            |
|                                   | Heart to<br>Head to<br>Hand to<br>Help to<br>Humanity to<br>Happiness to<br>for BOTH , the |

## H6 ExNoRa Depot

| H6 ExNoRa                     | Your                              | HGENN                                | IoRa Depe |
|-------------------------------|-----------------------------------|--------------------------------------|-----------|
| Heart to                      | "UNWANTED"                        |                                      |           |
| Head to                       | is Poor's                         |                                      |           |
| Hand to                       | "WANTED".                         | Your<br>"UNWANTED"                   |           |
| Help to                       | Your                              | is Poor's<br>"WANTED".               |           |
| T Humanity to<br>Happiness to | "WASTE"                           | Your<br>"WASTE"                      | EPOCH     |
|                               | is their                          | is their<br>"WEALTH"                 | DEPOT     |
| for BOTH , the                | "WEALTH"                          | & H 6 is the<br>connecting<br>BRIDGE |           |
| GIVER & RECEIVER              | & H 6 is the connecting<br>BRIDGE | DRIDOL                               |           |