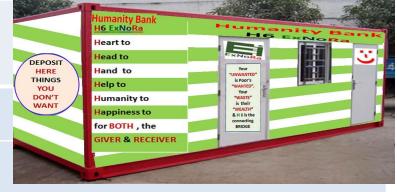

#### Humanity Bank (H 6 ExNoRa)

DEPOSIT HERE THINGS YOU DON'T WANT

| · ·                               | A CONTRACT TO A CONTRACT                                                                   |
|-----------------------------------|--------------------------------------------------------------------------------------------|
| Humanity Bank<br><u>H6 ExNoRa</u> | Humanity Bank                                                                              |
| Heart to                          | H6 ExNoRa                                                                                  |
| Head to                           | ExNoRa                                                                                     |
| Hand to                           | Your<br>"UNWANTED"                                                                         |
| Help to                           | is Poor's<br>"WANTED".<br>Your                                                             |
| Humanity to                       | "WASTE"<br>is their                                                                        |
| Happiness to                      | "WEALTH"<br>& H 6 is the                                                                   |
| for BOTH , the                    | connecting<br>BRIDGE                                                                       |
| GIVER & RECEIVER                  |                                                                                            |
|                                   | Heart to<br>Head to<br>Hand to<br>Help to<br>Humanity to<br>Happiness to<br>for BOTH , the |