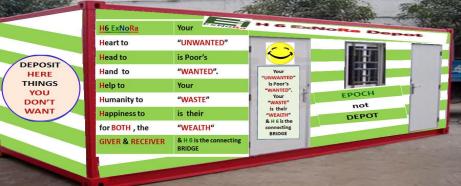

DEPOSIT HERE THINGS YOU DON'T WANT

| · ·                               | A CONTRACT TO A CONTRACT                                                                   |
|-----------------------------------|--------------------------------------------------------------------------------------------|
| Humanity Bank<br><u>H6 ExNoRa</u> | Humanity Bank                                                                              |
| Heart to                          | H6 ExNoRa                                                                                  |
| Head to                           | ExNoRa                                                                                     |
| Hand to                           | Your<br>"UNWANTED"                                                                         |
| Help to                           | is Poor's<br>"WANTED".<br>Your                                                             |
| Humanity to                       | "WASTE"<br>is their                                                                        |
| Happiness to                      | "WEALTH"<br>& H 6 is the                                                                   |
| for BOTH , the                    | connecting<br>BRIDGE                                                                       |
| GIVER & RECEIVER                  |                                                                                            |
|                                   | Heart to<br>Head to<br>Hand to<br>Help to<br>Humanity to<br>Happiness to<br>for BOTH , the |

## H6 ExNoRa Depot

| H6 ExNoRa                     | Your                              | HGENN                                | IoRa Depe |
|-------------------------------|-----------------------------------|--------------------------------------|-----------|
| Heart to                      | "UNWANTED"                        |                                      |           |
| Head to                       | is Poor's                         |                                      |           |
| Hand to                       | "WANTED".                         | Your<br>"UNWANTED"                   |           |
| Help to                       | Your                              | is Poor's<br>"WANTED".               |           |
| T Humanity to<br>Happiness to | "WASTE"                           | Your<br>"WASTE"                      | EPOCH     |
|                               | is their                          | is their<br>"WEALTH"                 | DEPOT     |
| for BOTH , the                | "WEALTH"                          | & H 6 is the<br>connecting<br>BRIDGE |           |
| GIVER & RECEIVER              | & H 6 is the connecting<br>BRIDGE | DRIDOL                               |           |