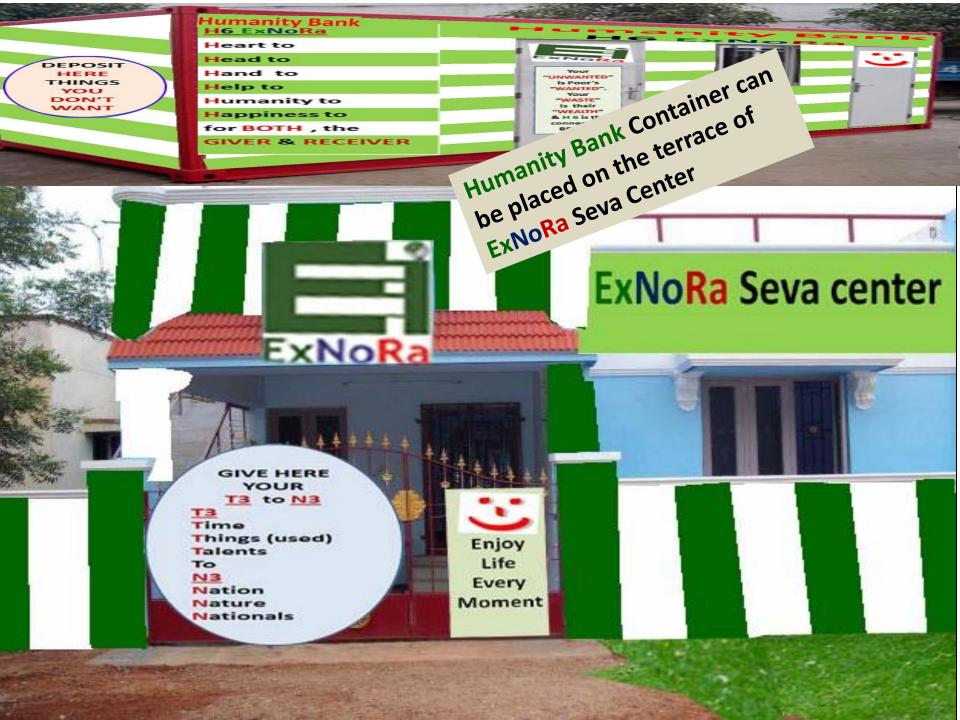

## **ExNoRa** Seva Centre

It will be distinct in its appearance and will be uniform in all towns & villages for easy identification. ExNoRa is for GREEN WORLD. It will have colour strips light green & white 1.5 feet width each. This is for uniformity & easy identification, as humankind has more frequent man- made and naturemade disasters. Green represents Environment & white, purity of mind

#### **GREEN & WHITE Vertical stripes**

will necessarily operate in & from a building created & managed by ExNoRa Innovators Club

#### Time & Talents contributed here

**ExNoRa** Seva Center will always house Humanity Bank with in its premises

ExNoRa Seva Center is a place for assembly of people who will serve Nation , Nature & Nationals

ExNoRa Seva Center will & must be there, where an ExNoRa Innovators Club functions. It will be the official premises of ExNoRa Innovators Club & the Club will function from there.

It will be used for people contributing their Time & Talent (Things will go to Humanity Bank which will be in a part of its premises)

#### **GREEN & White Horizontal stripes**

will mostly function in a container / bunk / shed / room placed inside a building / on the terrace/ under the tree , etc.

#### THINGS (USED & NEW ) contributed here

Humanity Bank will be only a Depot & will NOT have ExNoRa Seva Center

Humanity Bank is a space reserved for depositing used things for distribution to the needy

Humanity Bank will function in ExNoRa Seva Center, but will also operate independently in any place including schools, colleges, offices, industries, place of worship, etc..

Meant only for THINGS which people can always deposit

ExNoRa Seva Center as the place where all the service minded people will meet to give 3 "T"s which will not cost them anything.

DEPOSIT HERE THINGS YOU DON'T WANT

| · ·                               | A CONTRACT TO A CONTRACT                                                                   |
|-----------------------------------|--------------------------------------------------------------------------------------------|
| Humanity Bank<br><u>H6 ExNoRa</u> | Humanity Bank                                                                              |
| Heart to                          | H6 ExNoRa                                                                                  |
| Head to                           | ExNoRa                                                                                     |
| Hand to                           | Your<br>"UNWANTED"                                                                         |
| Help to                           | is Poor's<br>"WANTED".<br>Your                                                             |
| Humanity to                       | "WASTE"<br>is their                                                                        |
| Happiness to                      | "WEALTH"<br>& H 6 is the                                                                   |
| for BOTH , the                    | connecting<br>BRIDGE                                                                       |
| GIVER & RECEIVER                  |                                                                                            |
|                                   | Heart to<br>Head to<br>Hand to<br>Help to<br>Humanity to<br>Happiness to<br>for BOTH , the |