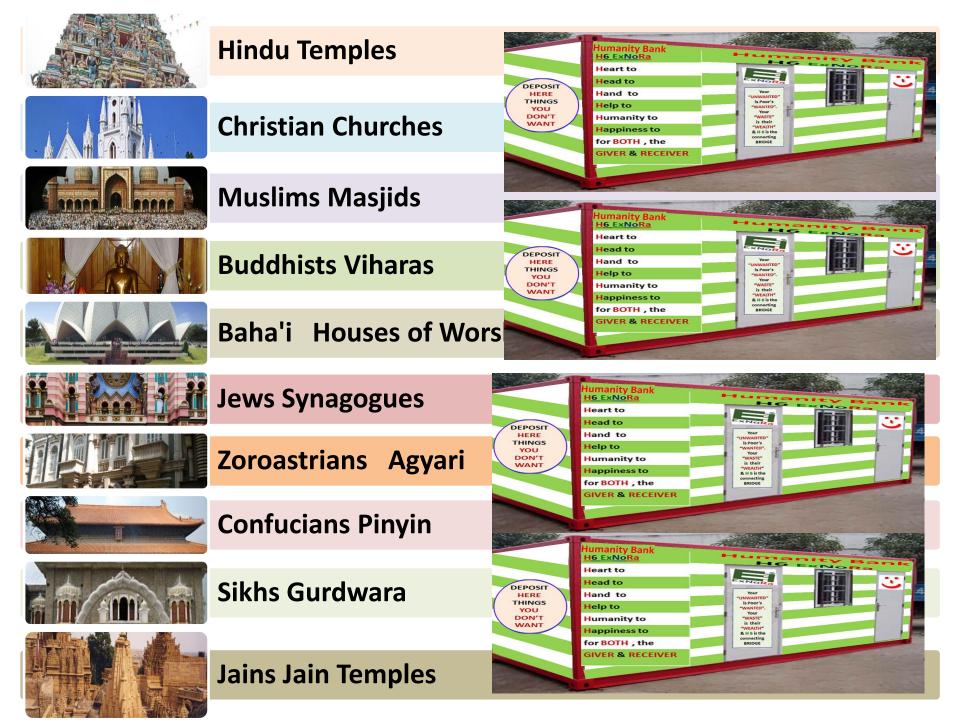

### **Places of Worship of all Religions**

| Hindus                | Christians                    | Muslims                                                               |
|-----------------------|-------------------------------|-----------------------------------------------------------------------|
| Temples               | Churches                      | Masjids                                                               |
| Buddhists             | Baha'i                        | Jews                                                                  |
| Viharas               | Houses of Worship             | Synagogues                                                            |
| Zoroastrians          | Confucians                    | Sikhs                                                                 |
| Agyari (Fire Temples) | Pinyin                        | Gurdwara                                                              |
| Jains<br>Jain Temples | Irreligionists<br>Mind Temple | "HiMuChSiZo -<br>JaJeCoBaBu"<br>ExNoRa's Religion of all<br>Religions |

#### **Hindu Temples**

#### **Christian Churches**

**Muslims Masjids** 

**Buddhists Viharas** 

Baha'i Houses of Worship

Zoroastrians Agyari

**Confucians Pinyin** 

**Jews Synagogues** 

Sikhs Gurdwara

#### **Jains Jain Temples**