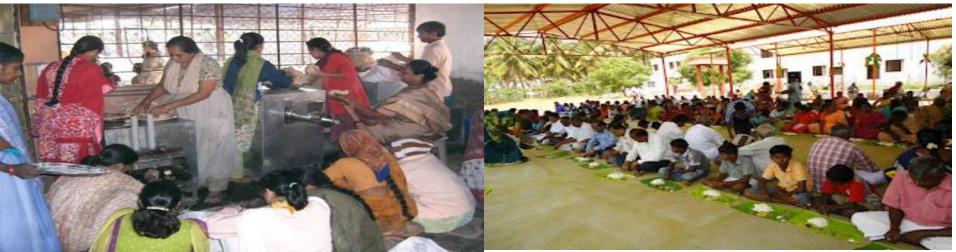

## **ExNoRa Hotel**

- In a Hotel, food items to eat are chosen from the menu card as per the palate / taste of individual customers. For citizens this write-up can be considered as a Hotel Menu Card.
- Each has his own service passion.
- Service activities can be chosen by him / her to suit his service-taste / palate & MARCH AHEAD.
- More services undertaken, more wonderful will be the outcome.
- Experience & Expertise are available in our own streets. Talents are waiting to be harvested.
- This is a magic wand. Use it. See the RESULTS.

- ExNoRa is like a
- FOOD MALL / HOTEL .

For residents, they have to select as many as they can consume, which are FREE.. The MENU in ExNoRa Hotel

- are nothing but SERVICE
  ACTIVITIES or lending a talent for the common good
  & welfare of the people.
  Surprisingly like a hotel which will have varieties of food to suit different taste buds,
  ExNoRa Service Menu
- has everything to suit the service passion of each individual / resident /citizen

#### **ExNoRa** Hotel

500 varieties of dishes & food to satisfy your taste buds / pallet . Selection is yours . Food is FREE

So many food items on display. Customers select what they Want

## **ExNoRa Hotel**

- Just show ExNoRa Service Menu Card to fellow residents.
- Each one will surely select one.
- It is nothing but a mechanism of matching & marrying two different needs , one waiting to serve & another waiting to be served

Hotel Saravana Bhavan Menu Board has so many food items . Nobody eats every thing & nothing remains unconsumed by one. ExNoRa Hotel Service Menu is same. There are 500 varieties of service activities. If there are 500 residents , you will be surprised that no service menu remaining not taken . As a result, whole community will get involved in one activity or the other . The *Residents Welfare ExNoRa* leaders should bring the service menu card to the knowledge of the residents. Or they can come to know the passion / aptitude of the residents through Talent Potential Discovery Form