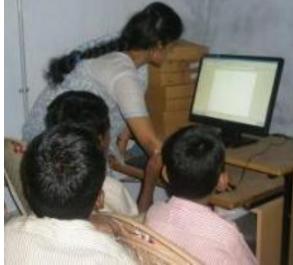

| Name        | Computer Adapter                                                                                                                                                                                                                  | H 6    |
|-------------|-----------------------------------------------------------------------------------------------------------------------------------------------------------------------------------------------------------------------------------|--------|
| ExNoRa Name | Computer ExNoRa                                                                                                                                                                                                                   | ExNoRa |
| Explanation | Yes computer is the best tutor. You can learn so many things through<br>computer. With internet the world knowledge is at finger tips Used<br>computer is useful to those who don't have computer , particularly for<br>learning. |        |
| Slogan      | Used computer can be used by beginners.                                                                                                                                                                                           |        |