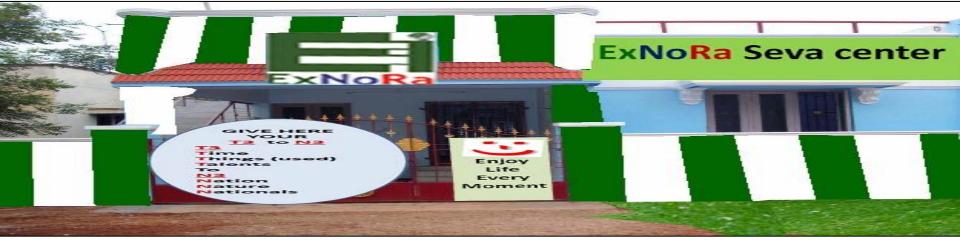

## **ExNoRa** Seva Centre

It will be distinct in its appearance and will be uniform in all towns & villages for easy identification. ExNoRa is for GREEN WORLD. It will have colour strips light green & white 1.5 feet width each. This is for uniformity & easy identification, as humankind has more frequent man- made and naturemade disasters. Green represents Environment & white, purity of mind

| ExNoRa's Dictum & Motto                                             |                    |           |  |  |  |  |
|---------------------------------------------------------------------|--------------------|-----------|--|--|--|--|
| "Enjoy                                                              | / Life Every Mor   | nent"     |  |  |  |  |
| Give YOUR "T 3" to "N 3"                                            |                    |           |  |  |  |  |
| for your ha                                                         | appiness & others' | happiness |  |  |  |  |
| TRUTH : By giving T3 to N3. you don't lose anything including MONEY |                    |           |  |  |  |  |
| T3 t                                                                | o N 3 Explanation  |           |  |  |  |  |
| Things                                                              | Nation Motherland  |           |  |  |  |  |
| Time                                                                | Nature Environment |           |  |  |  |  |

**Nationals** 

People

**T**alent