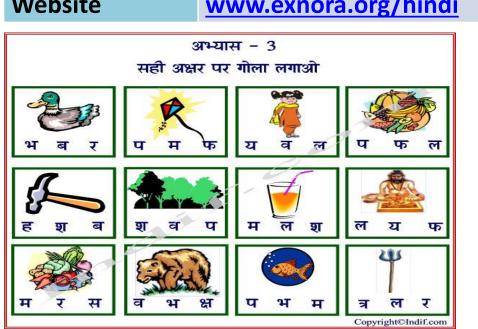

#### HRD- Team Leader : Hindi INDI

| Name        | Hindi INDI (GIFT)                  |
|-------------|------------------------------------|
| ExNoRa Name | Hindi ExNoRa                       |
| Explanation | Hindi Learning is Learning India   |
| Slogan      | Hindi the way to become an HINDIan |
| Website     | www.exnora.org/hindi               |