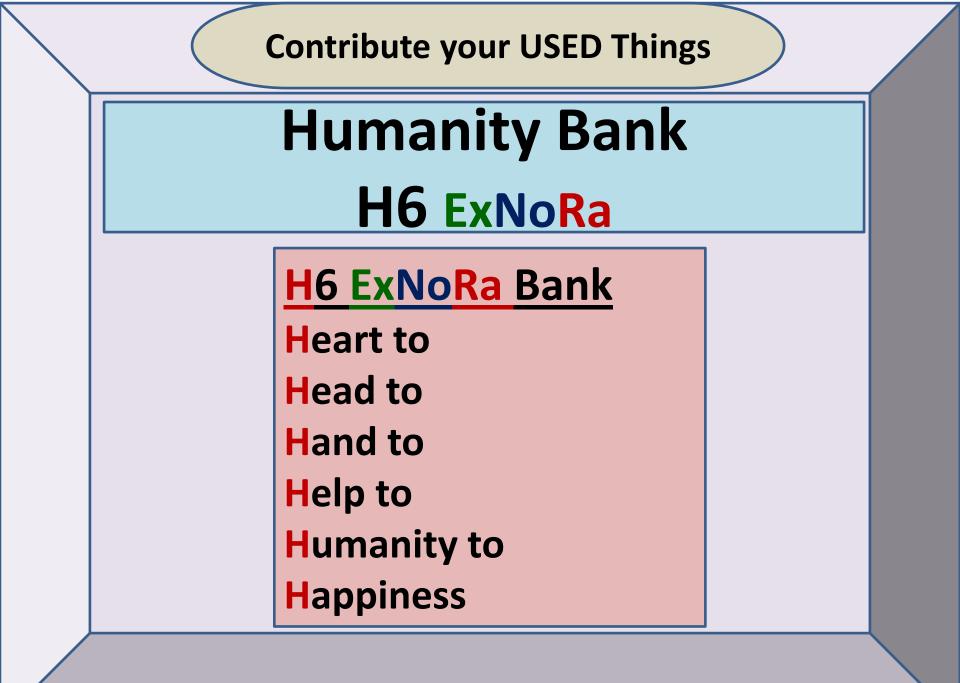

#### Humanity Bank (H 6 ExNoRa)

#### THINGS (USED & NEW ) contributed here

Humanity Bank will be only a Depot & will NOT have ExNoRa Seva Center

Humanity Bank is a space reserved for depositing used things for distribution to the needy

## <u>The 3 "T"s + 1</u>

1. Things (Used & Unused) in the Humanity Bank in the ExNoRa Seva Center

2. Time (Spare Time / Leisure)

3. Talents (Ordinary & Special Skills)

Plus the 4<sup>th</sup> one Toll (OPTIONAL)

- 1. Things (Used & Unused)
- a. That you DON'T NEED anymore
- b. That is **SURPLUS**

- c. That you can be WITHOUT
- d. That you THINK will be MORE USEFUL to another
- e. That one occupying **SPACE** in your home
- f. That one you want to **REPLACE** with a new one
- g. That one you want to buy & donate on an OCCASION
- h. That one can't be used due to REPAIR
- i. That one you DON'T LIKE
- j. That one that is absolute **WASTE**