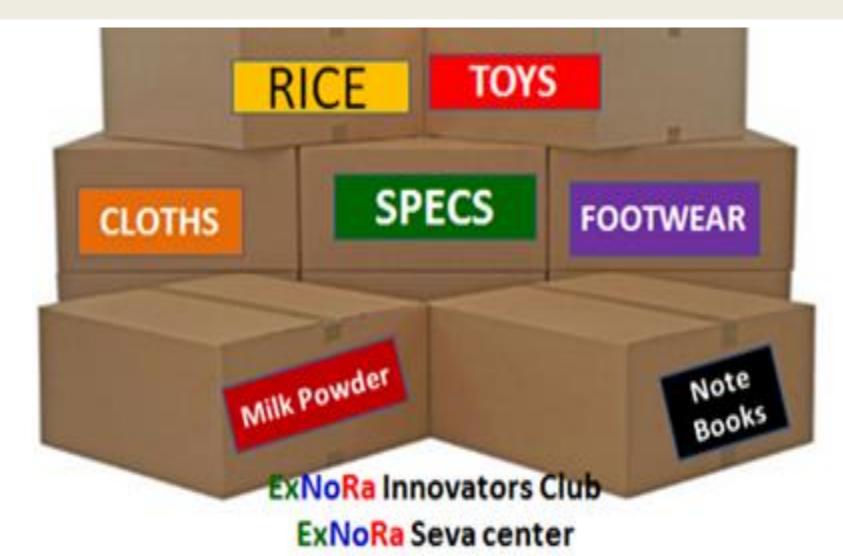

#### THINGS (USED & NEW ) contributed here

Humanity Bank will be only a Depot & will NOT have ExNoRa Seva Center

Humanity Bank is a space reserved for depositing used things for distribution to the needy

Humanity Bank will function in ExNoRa Seva Center, but will also operate independently in any place including schools, colleges, offices, industries, place of worship, etc..

Meant only for THINGS which people can always deposit

- 1. Things (Used & Unused)
- a. That you DON'T NEED anymore
- b. That is **SURPLUS**

- c. That you can be WITHOUT
- d. That you THINK will be MORE USEFUL to another
- e. That one occupying **SPACE** in your home
- f. That one you want to **REPLACE** with a new one
- g. That one you want to buy & donate on an OCCASION
- h. That one can't be used due to REPAIR
- i. That one you DON'T LIKE
- j. That one that is absolute **WASTE**