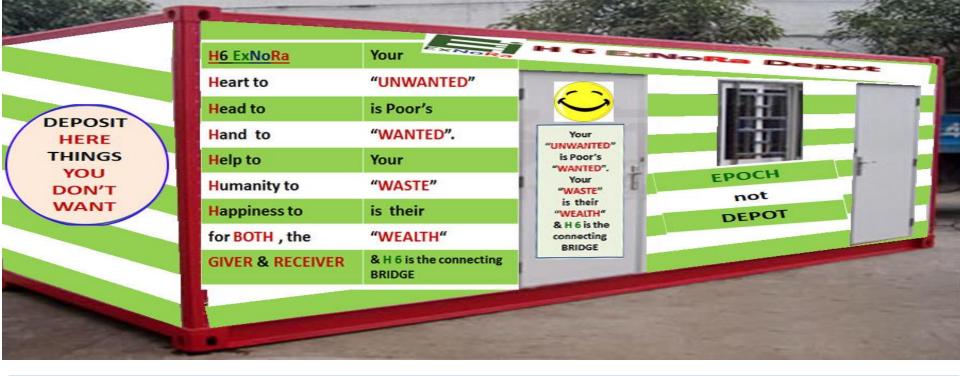

DEPOSIT HERE THINGS YOU DON'T WANT

| · ·                               | A CONTRACT TO A CONTRACT                                                                   |
|-----------------------------------|--------------------------------------------------------------------------------------------|
| Humanity Bank<br><u>H6 ExNoRa</u> | Humanity Bank                                                                              |
| Heart to                          | H6 ExNoRa                                                                                  |
| Head to                           | ExNoRa                                                                                     |
| Hand to                           | Your<br>"UNWANTED"                                                                         |
| Help to                           | is Poor's<br>"WANTED".<br>Your                                                             |
| Humanity to                       | "WASTE"<br>is their                                                                        |
| Happiness to                      | "WEALTH"<br>& H 6 is the                                                                   |
| for BOTH , the                    | connecting<br>BRIDGE                                                                       |
| GIVER & RECEIVER                  |                                                                                            |
|                                   | Heart to<br>Head to<br>Hand to<br>Help to<br>Humanity to<br>Happiness to<br>for BOTH , the |

## H6 ExNoRa Depot

| H6 ExNoRa                     | Your                              | HGENN                                | IoRa Depe |
|-------------------------------|-----------------------------------|--------------------------------------|-----------|
| Heart to                      | "UNWANTED"                        |                                      |           |
| Head to                       | is Poor's                         |                                      |           |
| Hand to                       | "WANTED".                         | Your<br>"UNWANTED"                   |           |
| Help to                       | Your                              | is Poor's<br>"WANTED".               |           |
| T Humanity to<br>Happiness to | "WASTE"                           | Your<br>"WASTE"                      | EPOCH     |
|                               | is their                          | is their<br>"WEALTH"                 | DEPOT     |
| for BOTH , the                | "WEALTH"                          | & H 6 is the<br>connecting<br>BRIDGE |           |
| GIVER & RECEIVER              | & H 6 is the connecting<br>BRIDGE | DRIDOL                               |           |