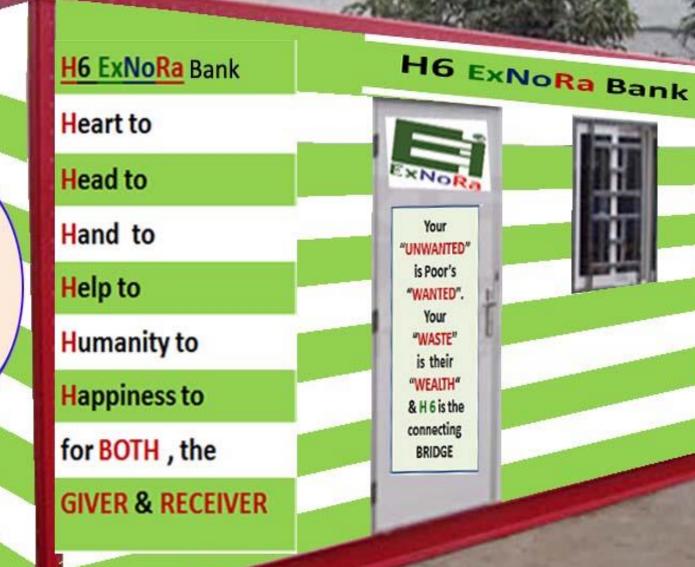

#### Humanity Bank (H 6 ExNoRa)

## Why give THINGS ?

- Your UNWANTED is poor's WANTED
- Your WASTE is poor's WEALTH

- By your **POSSESSING** you ENJOY. By **GIVING** both ENJOY
- You reduce **WASTE**
- You **LESSEN** the burden of Waste Managers
- You cut **POLLUTION**
- You protect **ENVIRONMENT**
- You help **CONSERVATION**
- You bring **PEACE & HARMONY** in the society