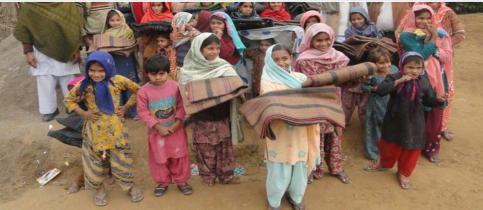

## Why give THINGS ?

- Your UNWANTED is poor's WANTED
- Your WASTE is poor's WEALTH

- By your **POSSESSING** you ENJOY. By **GIVING** both ENJOY
- You reduce **WASTE**
- You **LESSEN** the burden of Waste Managers
- You cut **POLLUTION**
- You protect **ENVIRONMENT**
- You help **CONSERVATION**
- You bring **PEACE & HARMONY** in the society

Poor don't have cloths. In a Panchayat schools, girls asked old rags. They say said during their periods, they need at least old cloths for using as sanitary napkins. One lady asked a cloth to cover her sari with several holes "