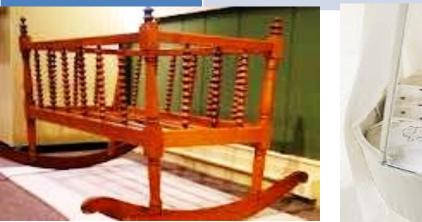

| Name        | Cradle Puddle                                                                                          |
|-------------|--------------------------------------------------------------------------------------------------------|
| ExNoRa Name | Cradle ExNoRa                                                                                          |
| Explanation | Puddle means a pool . Pool unused cradles & give to poor where child's safety is far from satisfactory |
| Slogan      | Cradle ensures the safety of any children                                                              |
| Website     | www.exnora.org/cradle                                                                                  |