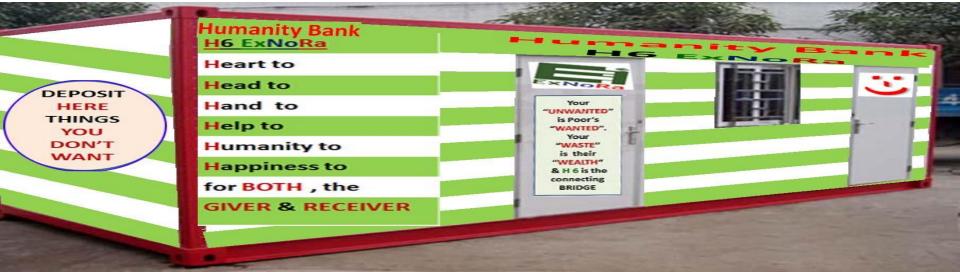

DEPOSIT HERE THINGS YOU DON'T WANT

| · ·                               | A CONTRACT TO A CONTRACT                                                                   |
|-----------------------------------|--------------------------------------------------------------------------------------------|
| Humanity Bank<br><u>H6 ExNoRa</u> | Humanity Bank                                                                              |
| Heart to                          | H6 ExNoRa                                                                                  |
| Head to                           | ExNoRa                                                                                     |
| Hand to                           | Your<br>"UNWANTED"                                                                         |
| Help to                           | is Poor's<br>"WANTED".<br>Your                                                             |
| Humanity to                       | "WASTE"<br>is their                                                                        |
| Happiness to                      | "WEALTH"<br>& H 6 is the                                                                   |
| for BOTH , the                    | connecting<br>BRIDGE                                                                       |
| GIVER & RECEIVER                  |                                                                                            |
|                                   | Heart to<br>Head to<br>Hand to<br>Help to<br>Humanity to<br>Happiness to<br>for BOTH , the |

#### THINGS (USED & NEW ) contributed here

Humanity Bank will be only a Depot & will NOT have ExNoRa Seva Center

Humanity Bank is a space reserved for depositing used things for distribution to the needy

## Why give THINGS ?

- Your UNWANTED is poor's WANTED
- Your WASTE is poor's WEALTH

- By your **POSSESSING** you ENJOY. By **GIVING** both ENJOY
- You reduce **WASTE**
- You **LESSEN** the burden of Waste Managers
- You cut **POLLUTION**
- You protect **ENVIRONMENT**
- You help **CONSERVATION**
- You bring **PEACE & HARMONY** in the society