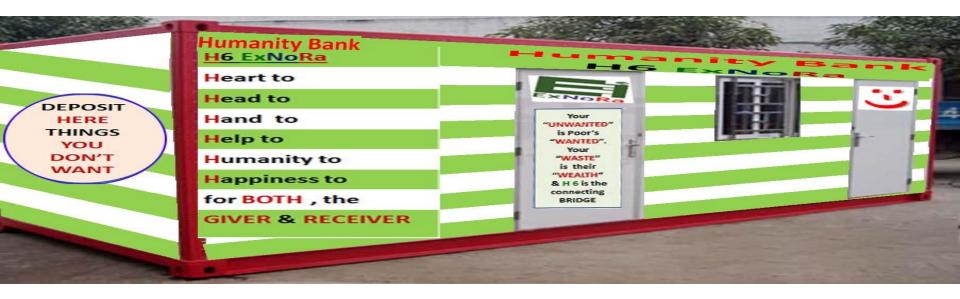

#### Humanity Bank (H 6 ExNoRa)

DEPOSIT HERE THINGS YOU DON'T WANT

| · ·                               | A CONTRACT TO A CONTRACT                                                                   |
|-----------------------------------|--------------------------------------------------------------------------------------------|
| Humanity Bank<br><u>H6 ExNoRa</u> | Humanity Bank                                                                              |
| Heart to                          | H6 ExNoRa                                                                                  |
| Head to                           | ExNoRa                                                                                     |
| Hand to                           | Your<br>"UNWANTED"                                                                         |
| Help to                           | is Poor's<br>"WANTED".<br>Your                                                             |
| Humanity to                       | "WASTE"<br>is their                                                                        |
| Happiness to                      | "WEALTH"<br>& H 6 is the                                                                   |
| for BOTH , the                    | connecting<br>BRIDGE                                                                       |
| GIVER & RECEIVER                  |                                                                                            |
|                                   | Heart to<br>Head to<br>Hand to<br>Help to<br>Humanity to<br>Happiness to<br>for BOTH , the |