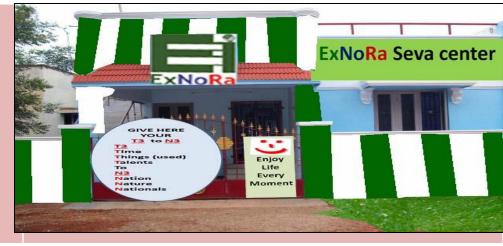

ExNoRa Seva Center as the place where all the service minded people will meet to give 3 "T"s which will not cost them anything.

## <u>The 3 "T"s + 1</u>

1. Things (Used & Unused) in the Humanity Bank in the ExNoRa Seva Center

2. Time (Spare Time / Leisure)

3. Talents (Ordinary & Special Skills)

Plus the 4<sup>th</sup> one Toll (OPTIONAL)

- 1. Things (Used & Unused)
- a. That you DON'T NEED anymore
- b. That is **SURPLUS**

- c. That you can be WITHOUT
- d. That you THINK will be MORE USEFUL to another
- e. That one occupying **SPACE** in your home
- f. That one you want to **REPLACE** with a new one
- g. That one you want to buy & donate on an OCCASION
- h. That one can't be used due to REPAIR
- i. That one you DON'T LIKE
- j. That one that is absolute **WASTE**