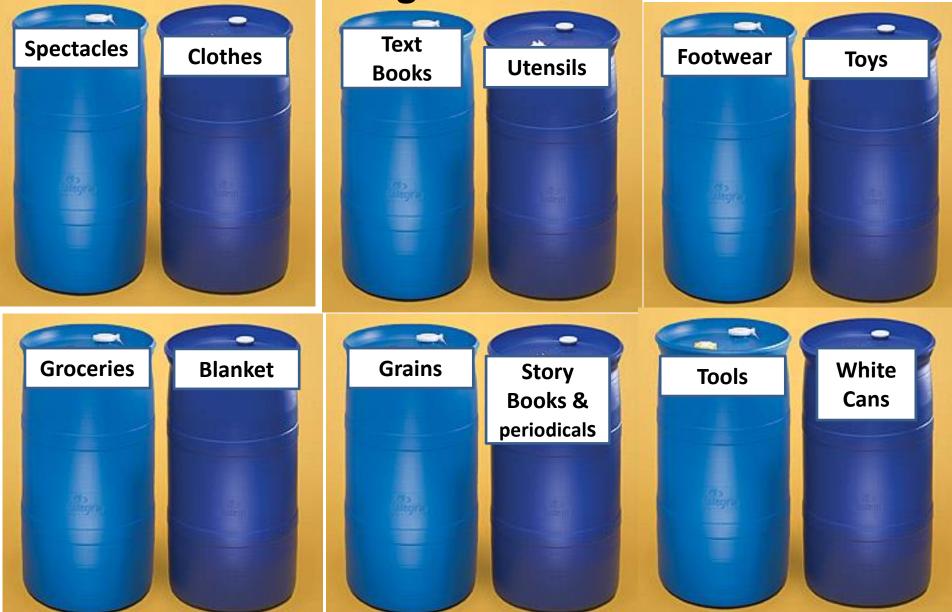

### "Collection Boxes" for depositing previously used items

### 6 H ExNoRa Bank can have HDPE 200 litter used HPPE bins for storing used items for distribution

DEPOSIT HERE THINGS YOU DON'T WANT

Ľ

2

What will be inside the H6 ExNoRa Bank?