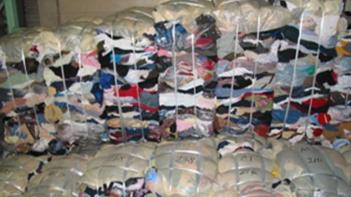

#### THINGS (USED & NEW ) contributed here

Humanity Bank will be only a Depot & will NOT have ExNoRa Seva Center

Humanity Bank is a space reserved for depositing used things for distribution to the needy

Humanity Bank will function in ExNoRa Seva Center, but will also operate independently in any place including schools, colleges, offices, industries, place of worship, etc..

Meant only for THINGS which people can always deposit

## Why give THINGS ?

- Your UNWANTED is poor's WANTED
- Your WASTE is poor's WEALTH

- By your **POSSESSING** you ENJOY. By **GIVING** both ENJOY
- You reduce **WASTE**
- You **LESSEN** the burden of Waste Managers
- You cut **POLLUTION**
- You protect **ENVIRONMENT**
- You help **CONSERVATION**
- You bring **PEACE & HARMONY** in the society