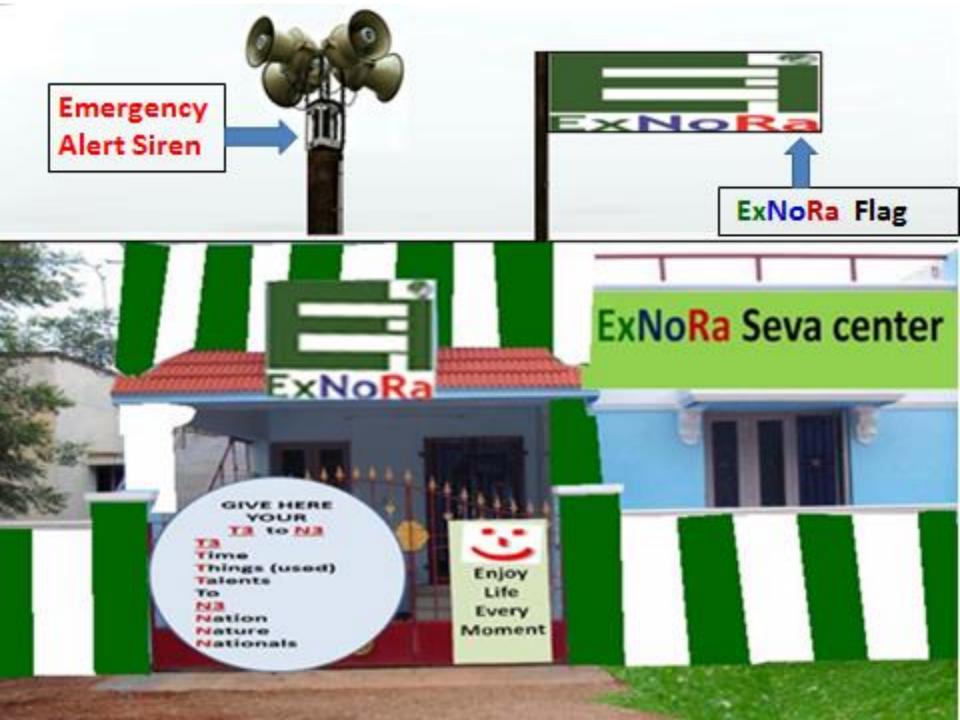

## **ExNoRa** Seva Centre

It will be distinct in its appearance and will be uniform in all towns & villages for easy identification. ExNoRa is for GREEN WORLD. It will have colour strips light green & white 1.5 feet width each. This is for uniformity & easy identification, as humankind has more frequent man- made and naturemade disasters. Green represents Environment & white, purity of mind

#### **GREEN & WHITE Vertical stripes**

will necessarily operate in & from a building created & managed by ExNoRa Innovators Club

#### **GREEN & White Horizontal stripes**

will mostly function in a container / bunk / shed / room placed inside a building / on the terrace/ under the tree , etc.