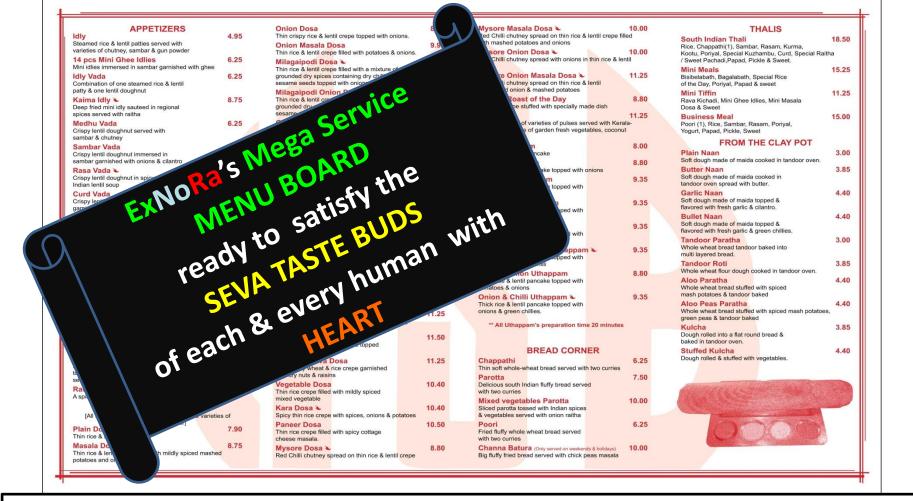

#### **ExNoRa** Hotel

500 varieties of dishes & food to satisfy your taste buds / pallet . Selection is yours . Food is FREE

So many food items on display. Customers select what they Want

Hotel Saravana Bhavan Menu Board has so many food items . Nobody eats every thing & nothing remains unconsumed by one. ExNoRa Hotel Service Menu is same. There are 500 varieties of service activities. If there are 500 residents , you will be surprised that no service menu remaining not taken . As a result, whole community will get involved in one activity or the other . The *Residents Welfare ExNoRa* leaders should bring the service menu card to the knowledge of the residents. Or they can come to know the passion / aptitude of the residents through Talent Potential Discovery Form