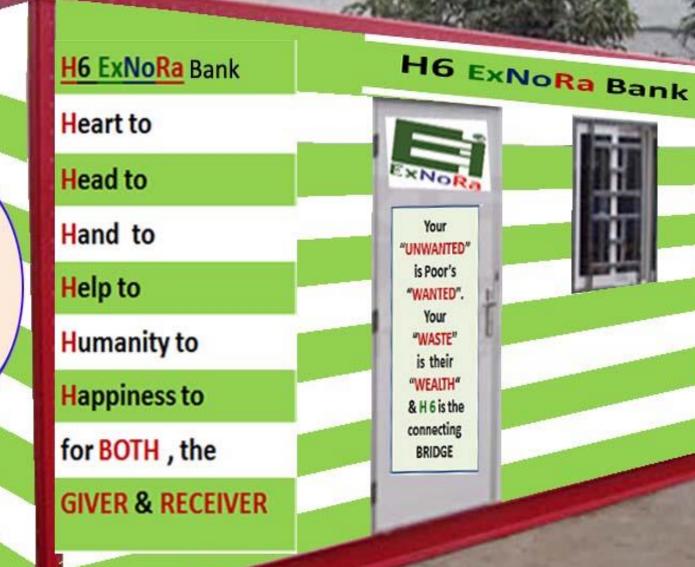

#### Humanity Bank (H 6 ExNoRa)

DEPOSIT HERE THINGS YOU DON'T WANT

| · ·                               | A CONTRACT TO A CONTRACT                                                                   |
|-----------------------------------|--------------------------------------------------------------------------------------------|
| Humanity Bank<br><u>H6 ExNoRa</u> | Humanity Bank                                                                              |
| Heart to                          | H6 ExNoRa                                                                                  |
| Head to                           | ExNoRa                                                                                     |
| Hand to                           | Your<br>"UNWANTED"                                                                         |
| Help to                           | is Poor's<br>"WANTED".<br>Your                                                             |
| Humanity to                       | "WASTE"<br>is their                                                                        |
| Happiness to                      | "WEALTH"<br>& H 6 is the                                                                   |
| for BOTH , the                    | connecting<br>BRIDGE                                                                       |
| GIVER & RECEIVER                  |                                                                                            |
|                                   | Heart to<br>Head to<br>Hand to<br>Help to<br>Humanity to<br>Happiness to<br>for BOTH , the |

## Why give THINGS ?

- Your UNWANTED is poor's WANTED
- Your WASTE is poor's WEALTH

- By your **POSSESSING** you ENJOY. By **GIVING** both ENJOY
- You reduce **WASTE**
- You **LESSEN** the burden of Waste Managers
- You cut **POLLUTION**
- You protect **ENVIRONMENT**
- You help **CONSERVATION**
- You bring **PEACE & HARMONY** in the society