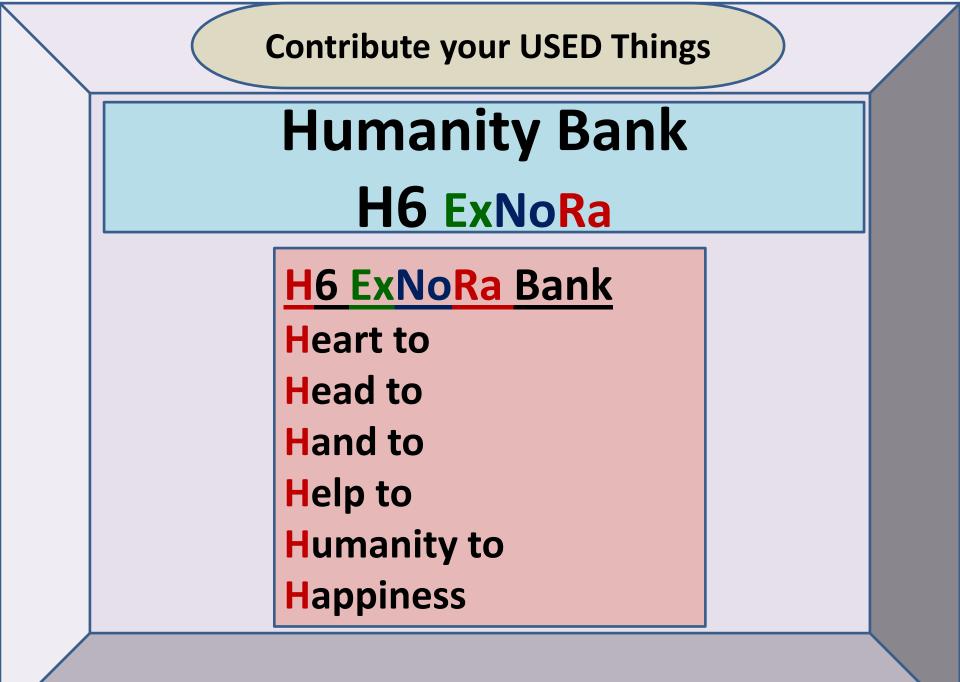

#### THINGS (USED & NEW ) contributed here

Humanity Bank will be only a Depot & will NOT have ExNoRa Seva Center

Humanity Bank is a space reserved for depositing used things for distribution to the needy

Humanity Bank will function in ExNoRa Seva Center, but will also operate independently in any place including schools, colleges, offices, industries, place of worship, etc..

Meant only for THINGS which people can always deposit

## <u>The 3 "T"s + 1</u>

1. Things (Used & Unused) in the Humanity Bank in the ExNoRa Seva Center

2. Time (Spare Time / Leisure)

3. Talents (Ordinary & Special Skills)

Plus the 4<sup>th</sup> one Toll (OPTIONAL)

- 1. Things (Used & Unused)
- a. That you DON'T NEED anymore
- b. That is **SURPLUS**

- c. That you can be WITHOUT
- d. That you THINK will be MORE USEFUL to another
- e. That one occupying **SPACE** in your home
- f. That one you want to **REPLACE** with a new one
- g. That one you want to buy & donate on an OCCASION
- h. That one can't be used due to REPAIR
- i. That one you DON'T LIKE
- j. That one that is absolute **WASTE**