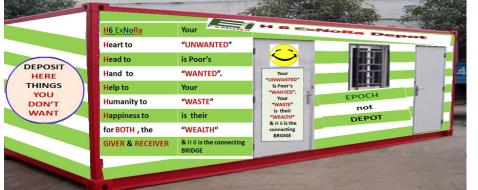

DEPOSIT HERE THINGS YOU DON'T WANT

| · ·                               | A CONTRACT TO A CONTRACT                                                                   |
|-----------------------------------|--------------------------------------------------------------------------------------------|
| Humanity Bank<br><u>H6 ExNoRa</u> | Humanity Bank                                                                              |
| Heart to                          | H6 ExNoRa                                                                                  |
| Head to                           | ExNoRa                                                                                     |
| Hand to                           | Your<br>"UNWANTED"                                                                         |
| Help to                           | is Poor's<br>"WANTED".<br>Your                                                             |
| Humanity to                       | "WASTE"<br>is their                                                                        |
| Happiness to                      | "WEALTH"<br>& H 6 is the                                                                   |
| for BOTH , the                    | connecting<br>BRIDGE                                                                       |
| GIVER & RECEIVER                  |                                                                                            |
|                                   | Heart to<br>Head to<br>Hand to<br>Help to<br>Humanity to<br>Happiness to<br>for BOTH , the |

## H6 ExNoRa Depot

| H6 ExNoRa                     | Your                              | HGENN                                | IoRa Depe |
|-------------------------------|-----------------------------------|--------------------------------------|-----------|
| Heart to                      | "UNWANTED"                        |                                      |           |
| Head to                       | is Poor's                         |                                      |           |
| Hand to                       | "WANTED".                         | Your<br>"UNWANTED"                   |           |
| Help to                       | Your                              | is Poor's<br>"WANTED".               |           |
| T Humanity to<br>Happiness to | "WASTE"                           | Your<br>"WASTE"                      | EPOCH     |
|                               | is their                          | is their<br>"WEALTH"                 | DEPOT     |
| for BOTH , the                | "WEALTH"                          | & H 6 is the<br>connecting<br>BRIDGE |           |
| GIVER & RECEIVER              | & H 6 is the connecting<br>BRIDGE | DRIDOL                               |           |