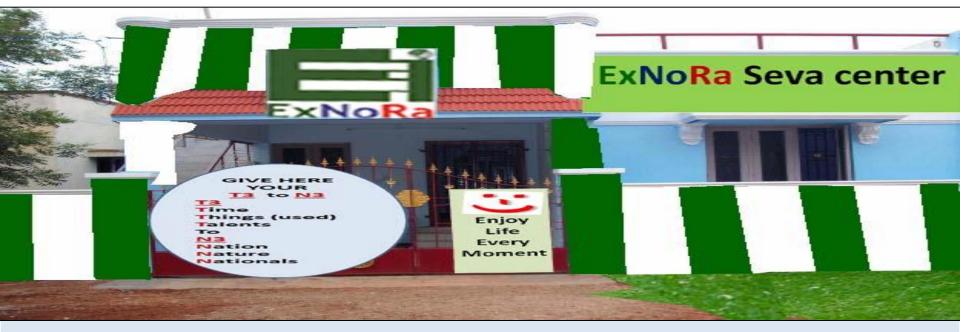

## **ExNoRa** Seva Centre

It will be distinct in its appearance and will be uniform in all towns & villages for easy identification. ExNoRa is for GREEN WORLD. It will have colour strips light green & white 1.5 feet width each. This is for uniformity & easy identification, as humankind has more frequent man- made and naturemade disasters. Green represents Environment & white, purity of mind

| ExNoRa's Dictum & Motto                                             |                    |           |  |  |  |  |
|---------------------------------------------------------------------|--------------------|-----------|--|--|--|--|
| "Enjoy                                                              | / Life Every Mor   | nent"     |  |  |  |  |
| Give YOUR "T 3" to "N 3"                                            |                    |           |  |  |  |  |
| for your ha                                                         | appiness & others' | happiness |  |  |  |  |
| TRUTH : By giving T3 to N3. you don't lose anything including MONEY |                    |           |  |  |  |  |
| T3 t                                                                | o N 3 Explanation  |           |  |  |  |  |
| Things                                                              | Nation Motherland  |           |  |  |  |  |
| Time                                                                | Nature Environment |           |  |  |  |  |

#### Time & Talents contributed here

**ExNoRa** Seva Center will always house Humanity Bank with in its premises

ExNoRa Seva Center is a place for assembly of people who will serve Nation , Nature & Nationals

ExNoRa Seva Center as the place where all the service minded people will meet to give 3 "T"s which will not cost them anything.